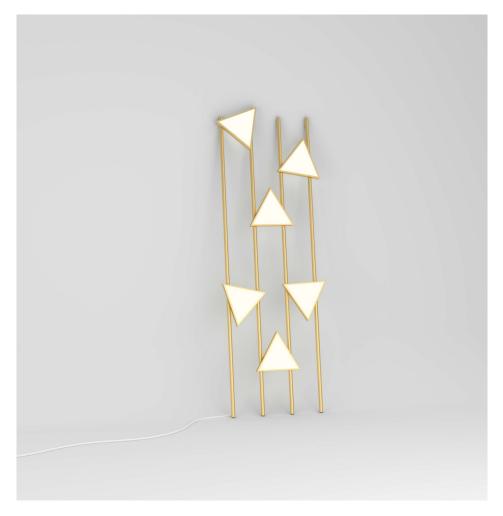

#### **PRODUCT**

Lines and triangle 358 Floor light

## MATERIALS AND COLOUR OPTIONS

Brushed brass; powder coated metal; white acrylic

#### **VERSIONS**

Brushed brass structure; white acrylic panels 358OL-F01-BR01
Black structure; white acrylic panels 358OL-F01-ME01
White structure; white acrylic panels 358OL-F01-ME02