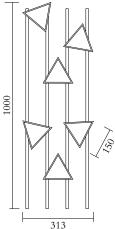

## ATELIER ARETI

#### **PRODUCT**

Lines and triangle 358 Floor light

## MATERIALS AND COLOUR OPTIONS

Brushed brass; powder coated metal; white acrylic

#### **VERSIONS**

Brushed brass structure; white acrylic panels 358OL-F01-BR01
Black structure; white acrylic panels 358OL-F01-ME01
White structure; white acrylic panels 358OL-F01-ME02

## TECHNICAL DETAILS

Built in LED 48W Input voltage EU: 230V Input voltage US: 110V Output voltage: 24V 2700K

2700K IP20

### CABLE LENGTH

2,00 m

## NOTE

Built in LED light source can be changed by Atelier Areti or a qualified workshop only

# MADE IN

Germany





Sizes in mm. Flat attachments available under request. Variations in colour and size are available for some collections, please contact Areti for more details.

Our collections are hand made and made to order, small irregularities in shape or surface will occur, they are inherent to the hand made process and should not be seen as flaws. For detailed information on any products: contact@atelierareti.com