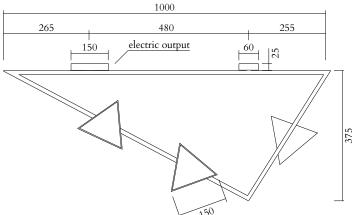

### **PRODUCT**

Triangle with flat triangles 366 Ceiling light

# MADE IN

Germany

Sizes in mm. Flat attachments available under request. Variations in colour and size are available for some collections, please contact Areti for more details.

Our collections are hand made and made to order, small irregularities in shape or surface will occur, they are inherent to the hand made process and should not be seen as flaws. For detailed information on any products: contact@atelierareti.com