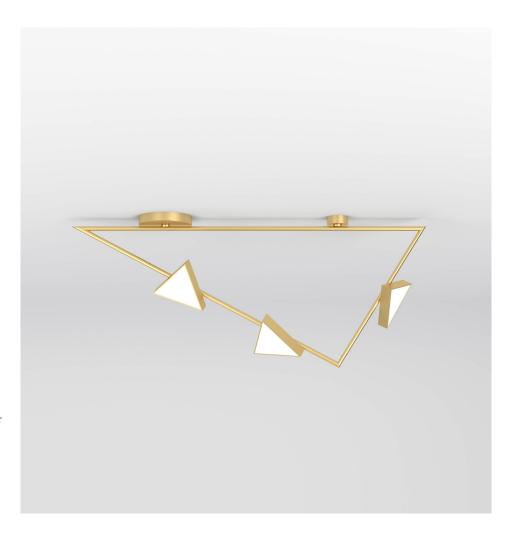

### **PRODUCT**

Triangle with flat triangles 366 Ceiling light

### MATERIALS AND COLOUR OPTIONS

Brushed brass; powder coated metal; white acrylic

#### **VERSIONS**

Brushed brass structure; white acrylic panels 366OL-C01-BR01
Black structure; white acrylic panels 366OL-C01-ME01
White structure; white acrylic panels 366OL-C01-ME02