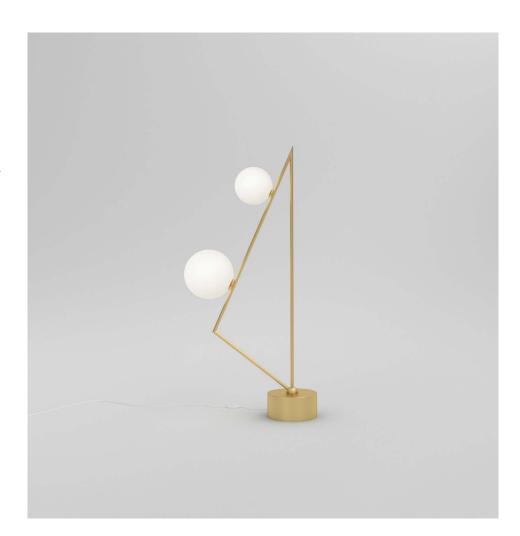

## ATELIER ARETI

PRODUCT

Triangles 2 385 Floor light

MATERIALS AND COLOUR OPTIONS Brushed brass; white glass

VERSIONS Brushed brass structure 385OL-F01-BR01

TECHNICAL DETAILS

Globe Ø150: 1 x G9 LED 5W max Globe Ø200: 1 x E27 LED 10W max (US: E26) 110-230V IP20 Light bulbs not included