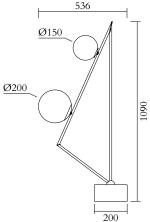

## ATELIER ARETI

PRODUCT

Triangles 2 385 Floor light

MATERIALS AND COLOUR OPTIONS Brushed brass; white glass

VERSIONS Brushed brass structure 385OL-F01-BR01

TECHNICAL DETAILS

Globe Ø150: 1 x G9 LED 5W max Globe Ø200: 1 x E27 LED 10W max (US: E26) 110-230V IP20 Light bulbs not included

CABLE LENGHT 2,00 m

MADE IN Germany

Sizes in mm. Flat attachments available under request. Variations in colour and size are available for some collections, please contact Areti for more details.

Our collections are hand made and made to order, small irregularities in shape or surface will occur, they are inherent to the hand made process and should not be seen as flaws. For detailed information on any products: contact@atelierareti.com