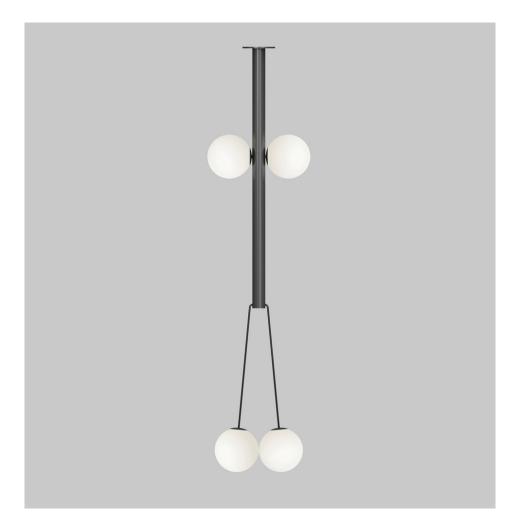

# ATELIER ARETI

### PRODUCT

Tube and Four Globes 421 Pendant light / Long

# MATERIALS AND COLOUR OPTIONS

Powder coated metal; white glass

**VERSIONS** 

Black structure 421OL-P02-ME01 White structure 421OL-P02-ME02

## TECHNICAL DETAILS

4 x G9 LED 5W max 110-230V IP20 Light bulbs not included

### NOTE

Flat ceiling attachment is available upon request

### MADE IN

Germany

Sizes in mm. Flat attachments available under request. Variations in colour and size are available for some collections, please contact Areti for more details.

Our collections are hand made and made to order, small irregularities in shape or surface will occur, they are inherent to the hand made process and should not be seen as flaws. For detailed information on any products: contact@atelierareti.com