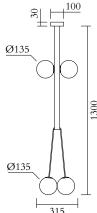

# ATELIER ARETI

### PRODUCT

Tube and Four Globes 421 Pendant light / Long

# MATERIALS AND COLOUR OPTIONS

Powder coated metal; white glass

**VERSIONS** 

Black structure 421OL-P02-ME01 White structure 421OL-P02-ME02

## TECHNICAL DETAILS

4 x G9 LED 5W max 110-230V IP20 Light bulbs not included

### NOTE

Flat ceiling attachment is available upon request

### MADE IN

Germany

Sizes in mm. Flat attachments available under request. Variations in colour and size are available for some collections, please contact Areti for more details.

Our collections are hand made and made to order, small irregularities in shape or surface will occur, they are inherent to the hand made process and should not be seen as flaws. For detailed information on any products: contact@atelierareti.com