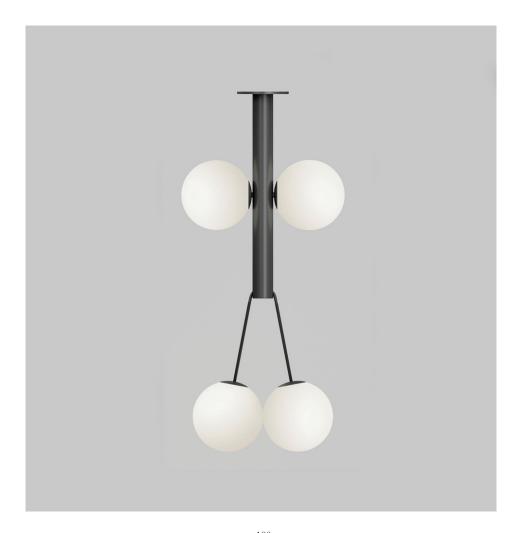

# ATELIER ARETI

### PRODUCT

Tube and Four Globes 421 Pendant light / Short

# MATERIALS AND COLOUR OPTIONS

Powder coated metal; white glass

### **VERSIONS**

Black structure 421OL-P01-ME01 White structure 421OL-P01-ME02

## TECHNICAL DETAILS

4 x G9 LED 5W max 110-230V IP20 Light bulbs not included

#### NOTE

Flat ceiling attachment is available upon request

# MADE IN

Germany

Sizes in mm. Flat attachments available under request. Variations in colour and size are available for some collections, please contact Areti for more details.

Our collections are hand made and made to order, small irregularities in shape or surface will occur, they are inherent to the hand made process and should not be seen as flaws. For detailed information on any products: contact@atelierareti.com