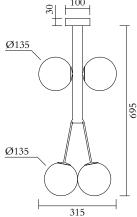

# ATELIER ARETI

### PRODUCT

Tube and Four Globes 421 Pendant light / Short

# MATERIALS AND COLOUR OPTIONS

Powder coated metal; white glass

### **VERSIONS**

Black structure 421OL-P01-ME01 White structure 421OL-P01-ME02

## TECHNICAL DETAILS

4 x G9 LED 5W max 110-230V IP20 Light bulbs not included

#### NOTE

Flat ceiling attachment is available upon request

# MADE IN

Germany

Sizes in mm. Flat attachments available under request. Variations in colour and size are available for some collections, please contact Areti for more details.

Our collections are hand made and made to order, small irregularities in shape or surface will occur, they are inherent to the hand made process and should not be seen as flaws. For detailed information on any products: contact@atelierareti.com