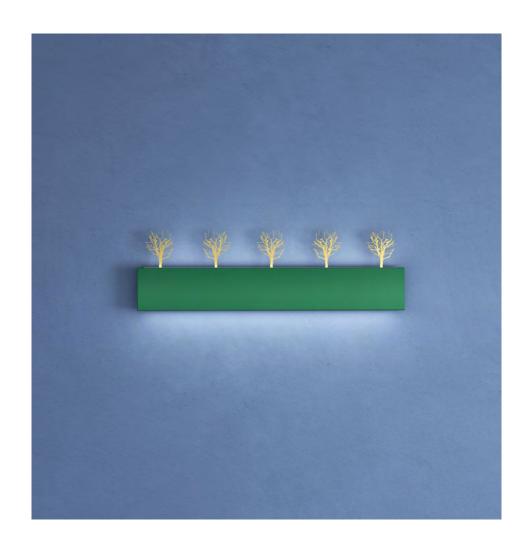

### PRODUCT

Line of trees 467 Wall light

## MATERIALS AND COLOUR OPTIONS

Powder coated metal, brass trees

#### **VERSIONS**

Black RAL 9005 467OL-W01-ME01 White RAL 9016 467OL-W01-ME02 Colour 467OL-W01-ME03

## TECHNICAL DETAILS

Built in LED 110-230V IP20