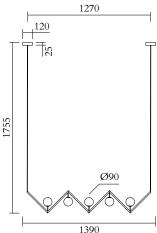

## ATELIER ARETI

PRODUCT

Zigzag 470 Pendant light

MATERIALS AND COLOUR OPTIONS

Brushed brass; white glass

**VERSIONS** 

Brushed brass structure 470OL-P03-BR01

TECHNICAL DETAILS

5 x G9 LED 5W max 110-230V IP20 Light bulbs not included

CABLE LENGTH

1,50 m

MADE IN

Germany

Sizes in mm. Flat attachments available on request. Variations in colour and size are available for some collections, please contact Areti for more details.

Our collections are hand made and made to order, small irregularities in shape or surface will occur, they are inherent to the hand made process and should not be seen as flaws. For detailed information on any products: contact@atelierareti.com