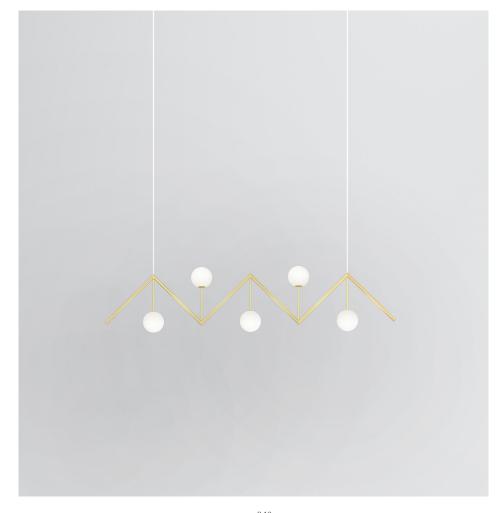

## ATELIER ARETI

PRODUCT

Zigzag 470 Pendant light

MATERIALS AND COLOUR OPTIONS

Brushed brass; white glass

VERSIONS

Brushed brass structure 470OL-P04-BR01

TECHNICAL DETAILS

 $5 \times G9 \text{ LED } 5W \text{ max}$  110-230VIP20 Light bulbs not included

CABLE LENGTH

1,50 m

MADE IN

Germany

Sizes in mm. Flat attachments available on request. Variations in colour and size are available for some collections, please contact Areti for more details.

Our collections are hand made and made to order, small irregularities in shape or surface will occur, they are inherent to the hand made process and should not be seen as flaws. For detailed information on any products: contact@atelierareti.com