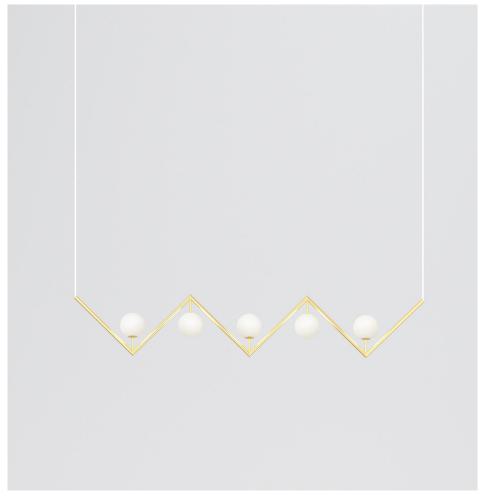

## ATELIER ARETI

PRODUCT

Zigzag 470 Pendant light

MATERIALS AND COLOUR OPTIONS

Brushed brass; white glass

**VERSIONS** 

Brushed brass structure 470OL-P03-BR01

TECHNICAL DETAILS

5 x G9 LED 5W max 110-230V IP20 Light bulbs not included

CABLE LENGTH

1,50 m

MADE IN

Germany

Sizes in mm. Flat attachments available on request. Variations in colour and size are available for some collections, please contact Areti for more details.

Our collections are hand made and made to order, small irregularities in shape or surface will occur, they are inherent to the hand made process and should not be seen as flaws. For detailed information on any products: contact@atelierareti.com