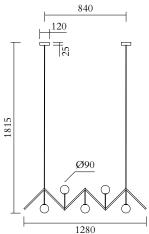

## ATELIER ARETI

PRODUCT

Zigzag 470 Pendant light

MATERIALS AND COLOUR OPTIONS

Brushed brass; white glass

VERSIONS

Brushed brass structure 470OL-P04-BR01

TECHNICAL DETAILS

 $5 \times G9 \text{ LED } 5W \text{ max}$  110-230VIP20 Light bulbs not included

CABLE LENGTH

1,50 m

MADE IN

Germany

Sizes in mm. Flat attachments available on request. Variations in colour and size are available for some collections, please contact Areti for more details.

Our collections are hand made and made to order, small irregularities in shape or surface will occur, they are inherent to the hand made process and should not be seen as flaws. For detailed information on any products: contact@atelierareti.com