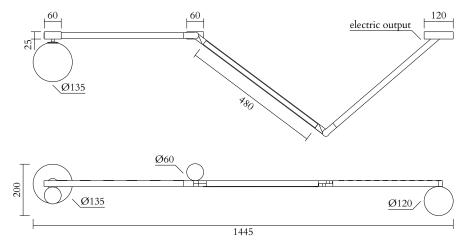

#### **PRODUCT**

Linetype 474

Ceiling light / Dots + solid + dashes + pendant globe on single tube

## MATERIALS AND COLOUR OPTIONS

Brushed brass; white acrylic; white glass

#### **VERSIONS**

Brass structure; white acrylic 474OL-C04-BR01

#### TECHNICAL DETAILS

Globe Ø135: 1 x G9 LED 5W max

Built in LED tube Input voltage EU: 230V Input voltage US: 110V Output voltage: 24V

2700K IP20