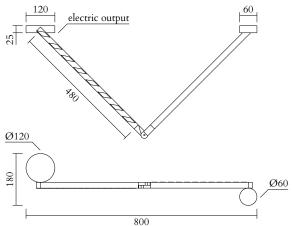

#### **PRODUCT**

Linetype 474 Ceiling light / Dots on single tube

## MATERIALS AND COLOUR OPTIONS

Brushed brass; white acrylic

#### **VERSIONS**

Brass structure; white acrylic 474OL-C01-BR01

## TECHNICAL DETAILS

Built in LED

Input voltage EU: 230V Input voltage US: 110V Output voltage: 24V

2700K IP20