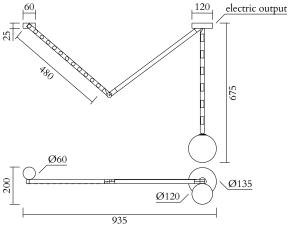

## ATELIER ARETI

#### **PRODUCT**

Linetype 474

Ceiling light / Dots + solid + dashes + pendant globe on single tube

## MATERIALS AND COLOUR OPTIONS

Brushed brass; white acrylic; white glass

#### **VERSIONS**

Brass structure; white acrylic 474OL-C04-BR01

#### TECHNICAL DETAILS

Globe Ø135: 1 x G9 LED 5W max

Built in LED tube Input voltage EU: 230V Input voltage US: 110V Output voltage: 24V

2700K IP20