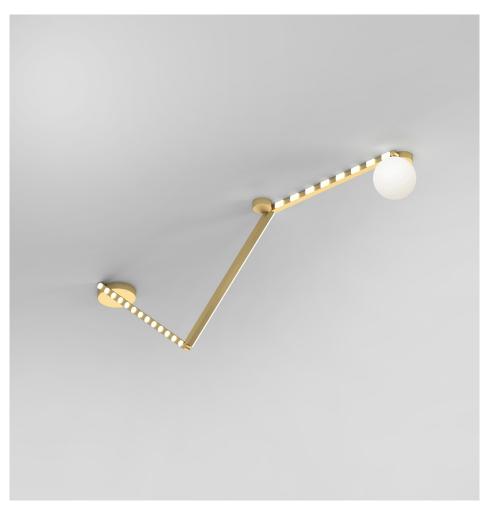

#### **PRODUCT**

Linetype 474

Ceiling light / Dots + solid + dashes + pendant globe on single tube

## MATERIALS AND COLOUR OPTIONS

Brushed brass; white acrylic; white glass

#### **VERSIONS**

Brass structure; white acrylic 474OL-C04-BR01