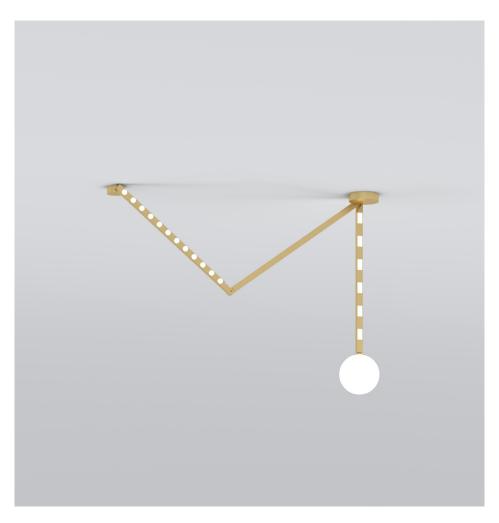

## ATELIER ARETI

#### **PRODUCT**

Linetype 474

Ceiling light / Dots + solid + dashes + pendant globe on single tube

## MATERIALS AND COLOUR OPTIONS

Brushed brass; white acrylic; white glass

#### **VERSIONS**

Brass structure; white acrylic 474OL-C04-BR01

#### TECHNICAL DETAILS

Globe Ø135: 1 x G9 LED 5W max

Built in LED tube Input voltage EU: 230V Input voltage US: 110V Output voltage: 24V

2700K IP20