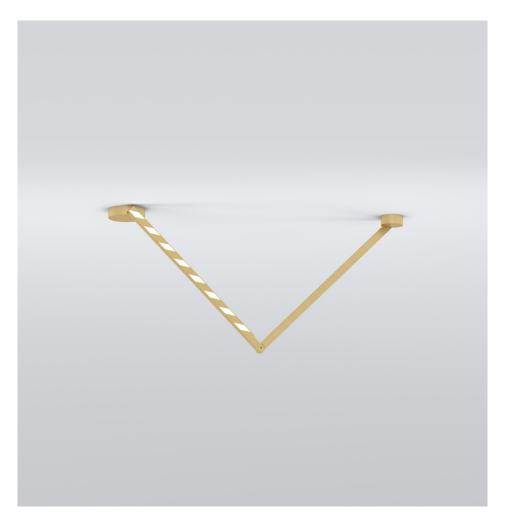

#### **PRODUCT**

Linetype 474 Ceiling light / Dots on single tube

## MATERIALS AND COLOUR OPTIONS

Brushed brass; white acrylic

#### **VERSIONS**

Brass structure; white acrylic 474OL-C01-BR01