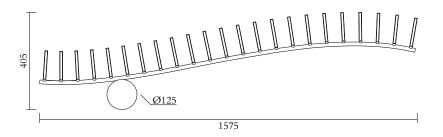

### **PRODUCT**

Waves 484 Wall light / Wave

## MATERIALS AND COLOUR OPTIONS

Brushed brass; powder coated metal; white acrylic

#### **VERSIONS**

Brushed brass structure; white acrylic tubes 484OL-W04-BR01 Black structure; white acrylic tubes 484OL-W04-ME01