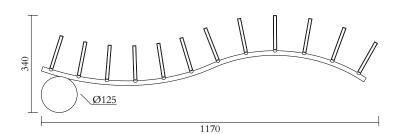

### **PRODUCT**

Waves 484 Wall light / Wave

## MATERIALS AND COLOUR OPTIONS

Brushed brass; powder coated metal; white acrylic

#### **VERSIONS**

Brushed brass structure; white acrylic tubes 484OL-W04-BR01 Black structure; white acrylic tubes 484OL-W04-ME01