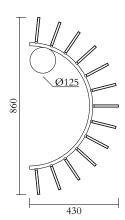

### **PRODUCT**

Waves 484 Wall light / Eyebrow

# MADE IN

Germany

Sizes in mm. Flat attachments available on request. Variations in colour and size are available for some collections, please contact Areti for more details.