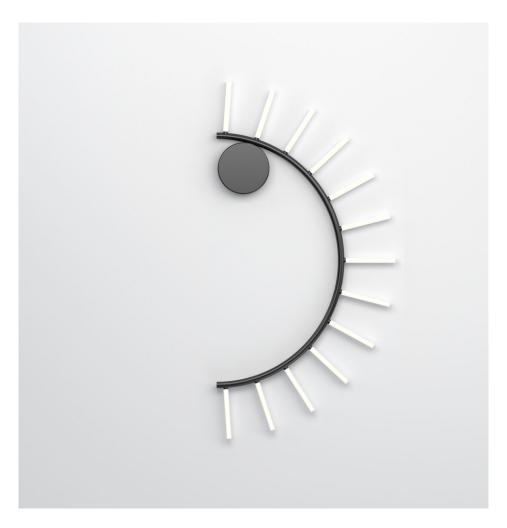

### **PRODUCT**

Waves 484 Wall light / Eyebrow

## MATERIALS AND COLOUR OPTIONS

Brushed brass; powder coated metal; white acrylic

#### **VERSIONS**

Brushed brass structure; white acrylic tubes 484OL-W05-BR01 Black structure; white acrylic tubes 484OL-W05-ME01