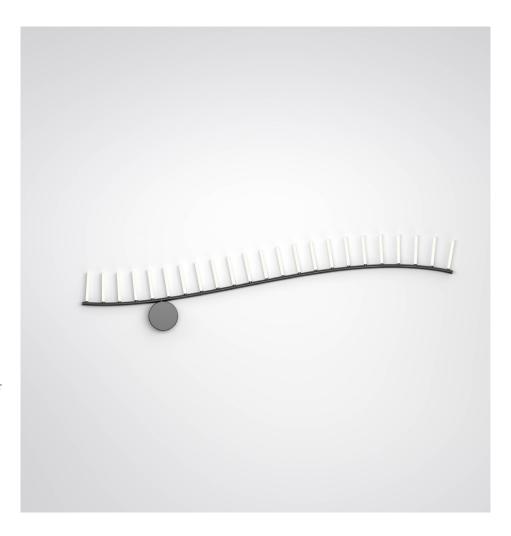

### **PRODUCT**

Waves 484 Wall light / Wave

## MATERIALS AND COLOUR OPTIONS

Brushed brass; powder coated metal; white acrylic

#### **VERSIONS**

Brushed brass structure; white acrylic tubes 484OL-W04-BR01 Black structure; white acrylic tubes 484OL-W04-ME01