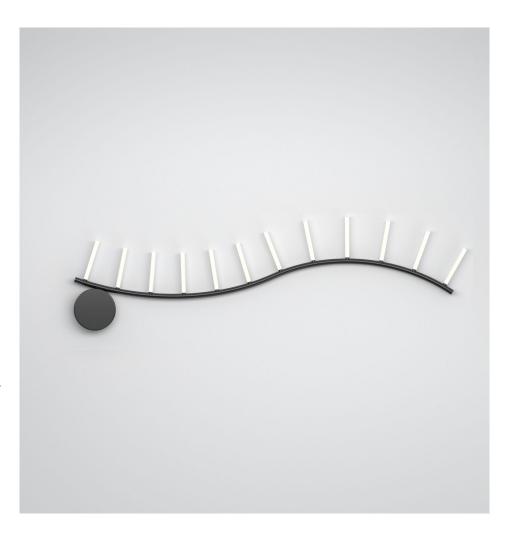

### **PRODUCT**

Waves 484 Wall light / Wave

## MATERIALS AND COLOUR OPTIONS

Brushed brass; powder coated metal; white acrylic

#### **VERSIONS**

Brushed brass structure; white acrylic tubes 484OL-W04-BR01 Black structure; white acrylic tubes 484OL-W04-ME01