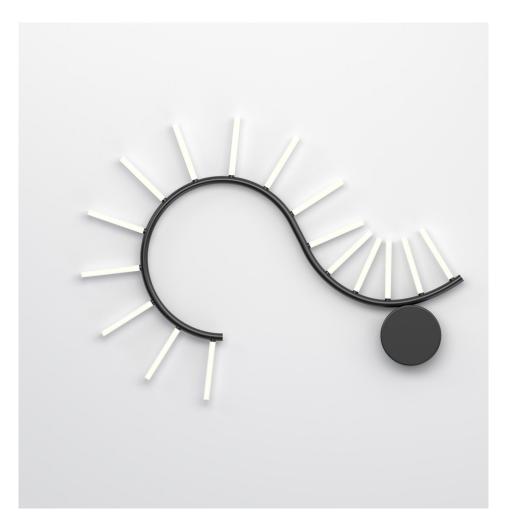

### **PRODUCT**

Waves 484 Wall light / S shape

## MATERIALS AND COLOUR OPTIONS

Brushed brass; powder coated metal; white acrylic

#### **VERSIONS**

Brushed brass structure; white acrylic tubes 484OL-W03-BR01 Black structure; white acrylic tubes 484OL-W03-ME01