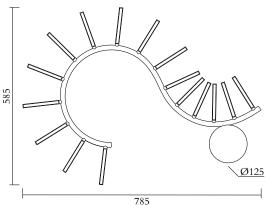

### **PRODUCT**

Waves 484 Wall light / S shape

## MATERIALS AND COLOUR OPTIONS

Brushed brass; powder coated metal; white acrylic

#### **VERSIONS**

Brushed brass structure; white acrylic tubes 484OL-W03-BR01 Black structure; white acrylic tubes 484OL-W03-ME01

#### MADE IN

Germany

Sizes in mm. Flat attachments available on request. Variations in colour and size are available for some collections, please contact Areti for more details.