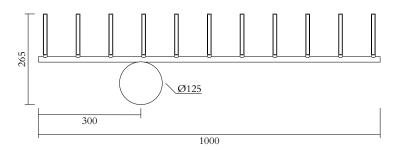

### **PRODUCT**

Waves 484 Wall light / Straight

#### MADE IN

Germany

Sizes in mm. Flat attachments available on request. Variations in colour and size are available for some collections, please contact Areti for more details.