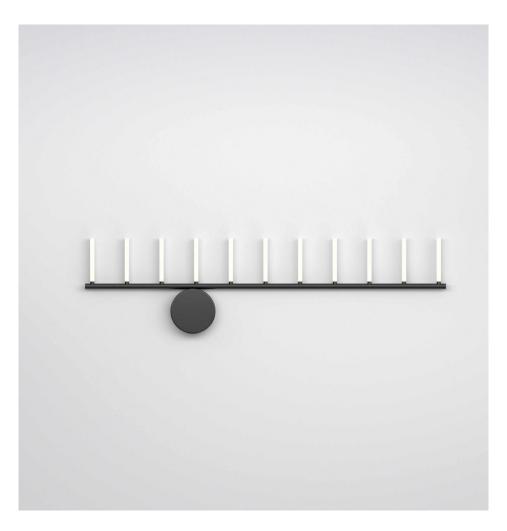

### **PRODUCT**

Waves 484 Wall light / Straight

## MATERIALS AND COLOUR OPTIONS

Brushed brass; powder coated metal; white acrylic

#### **VERSIONS**

Brushed brass structure; white acrylic tubes 484OL-W01-BR01 Black structure; white acrylic tubes 484OL-W01-ME01