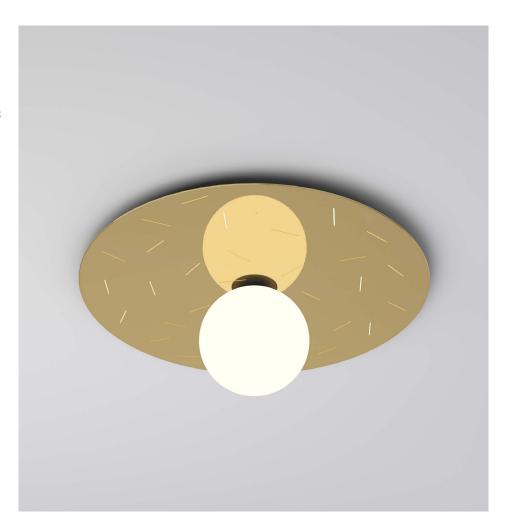

### **PRODUCT**

Disc and Sphere Sliver Perforation 490 Ceiling light / Cuts

# MATERIALS AND COLOUR OPTIONS

Polished brass; powder coated metal; brushed nickel; white glass

# VERSIONS

Polished brass disc; black attachment 490OL-C01-BR01
Polished brass disc; white attachment 490OL-C01-BR02
Black disc and attachment 490OL-C01-ME01
Coloured metal disc and attachment 490OL-C01-ME02
Brushed nickel disc; black attachment 490OL-C01-NI01
Brushed nickel disc; white attachment 490OL-C01-NI02