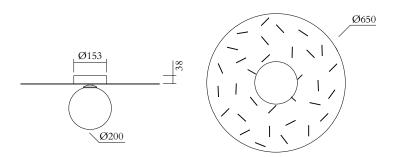

### **PRODUCT**

Disc and Sphere Sliver Perforation 490 Ceiling light / Cuts

## MADE IN

Germany

Sizes in mm. Flat attachments available on request. Variations in colour and size are available for some collections, please contact Areti for more details.

Our collections are hand made and made to order, small irregularities in shape or surface will occur, they are inherent to the hand made process and should not be seen as flaws. For detailed information on any products: contact@atelierareti.com