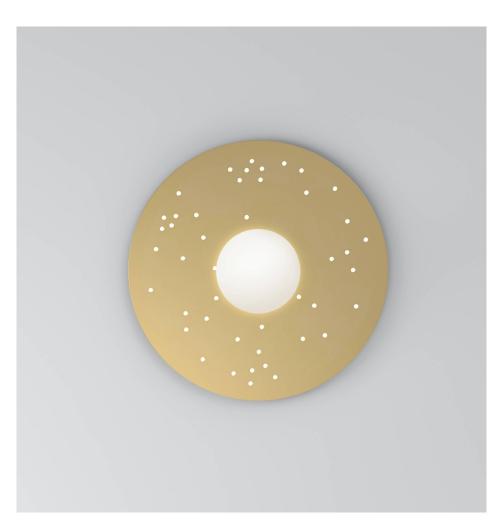

### **PRODUCT**

Disc and Sphere Sliver Perforation 490 Ceiling light / Dots

# MATERIALS AND COLOUR OPTIONS

Polished brass; powder coated metal; brushed nickel; white glass

# VERSIONS

Polished brass disc; black attachment 490OL-C02-BR01
Polished brass disc; white attachment 490OL-C02-BR02
Black disc and attachment 490OL-C02-ME01
Coloured metal disc and attachment 490OL-C02-ME02
Brushed nickel disc; black attachment 490OL-C02-NI01
Brushed nickel disc; white attachment 490OL-C02-NI02