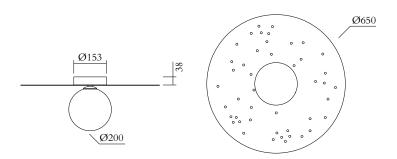

### **PRODUCT**

Disc and Sphere Sliver Perforation 490 Ceiling light / Dots

### MADE IN

Germany

Sizes in mm. Flat attachments available on request. Variations in colour and size are available for some collections, please contact Areti for more details.

Our collections are hand made and made to order, small irregularities in shape or surface will occur, they are inherent to the hand made process and should not be seen as flaws. For detailed information on any products: contact@atelierareti.com