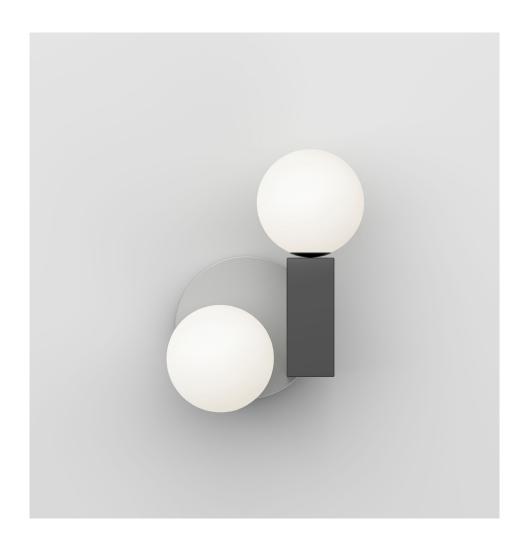

## **PRODUCT**

Volumes 500 Wall light

# MATERIALS AND COLOUR OPTIONS

Powder coated metal; aluminium; white glass

#### **VERSIONS**

Black + aluminium structure 500OL-W01-ME01 White + aluminium structure 500OL-W01-ME02 Coloured + aluminium structure 500OL-W01-ME03