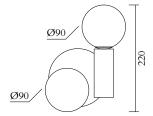

## TECHNICAL DETAILS

2 x G9 LED 5W max 110-230V IP20 Lights bulbs not included

WEIGHT

3 kg

MADE IN

Germany

Sizes in mm. Flat attachments available on request. Variations in colour and size are available for some collections, please contact Areti for more details.