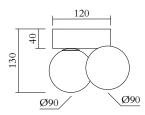

## TECHNICAL DETAILS

2 x G9 LED 5W max 110-230V IP20 Lights bulbs not included

WEIGHT

3 kg

MADE IN

Germany

Sizes in mm. Flat attachments available on request. Variations in colour and size are available for some collections, please contact Areti for more details.