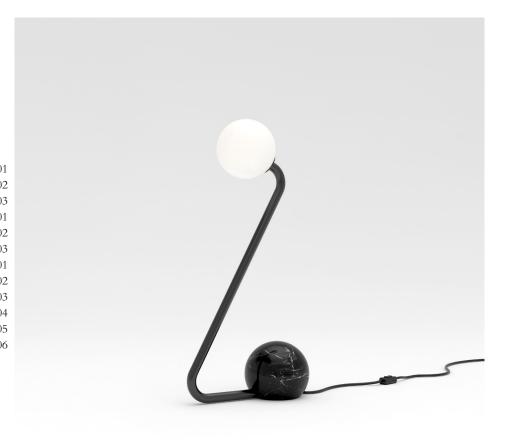

# PRODUCT

Swan 521 Desk light

# VERSIONS

| Brass structure, black marble  | 521OL-D01-BR01 |
|--------------------------------|----------------|
| Brass structure, white marble  | 521OL-D01-BR02 |
| Brass structure, green marble  | 521OL-D01-BR03 |
| Nickel structure, black marble | 521OL-D01-NI01 |
| Nickel structure, white marble | 521OL-D01-NI02 |
| Nickel structure, green marble | 521OL-D01-NI03 |
| Black structure, black marble  | 521OL-D01-ME01 |
| Black structure, white marble  | 521OL-D01-ME02 |
| Black structure, green marble  | 521OL-D01-ME03 |
| White structure, black marble  | 521OL-D01-ME04 |
| White structure, white marble  | 521OL-D01-ME05 |
| White structure, green marble  | 521OL-D01-ME06 |
|                                |                |