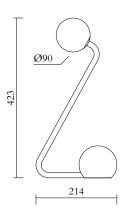

# PRODUCT

Swan 521 Desk light

# MADE IN

Germany

Sizes in mm. Flat attachments available on request. Variations in colour and size are available for some collections, please contact Areti for more details.

Our collections are hand made and made to order, small irregularities in shape or surface will occur, they are inherent to the hand made process and should not be seen as flaws. For detailed information on any products: contact@atelierareti.com