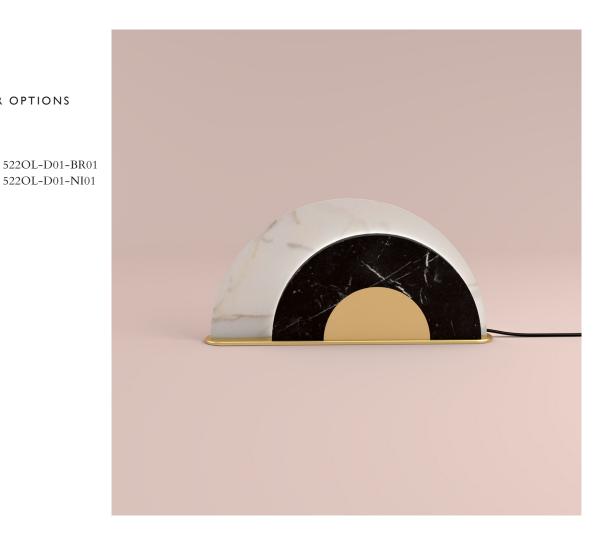

## PRODUCT

Dawn 522 Desk light

MATERIALS AND COLOUR OPTIONS Brushed brass; marble; acrylic

## VERSIONS

Brushed brass structure Nickel structure

TECHNICAL DETAILS

Built in LED 110-230V IP20

CABLE LENGTH 1,50 m

MADE IN Germany

Sizes in mm. Flat attachments available on request. Variations in colour and size are available for some collections, please contact Areti for more details.