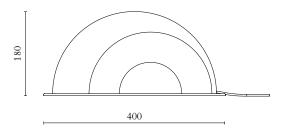

## VERSIONS

Brushed brass structure Nickel structure

TECHNICAL DETAILS

Built in LED 110-230V IP20

CABLE LENGTH 1,50 m

MADE IN Germany

Sizes in mm. Flat attachments available on request. Variations in colour and size are available for some collections, please contact Areti for more details.