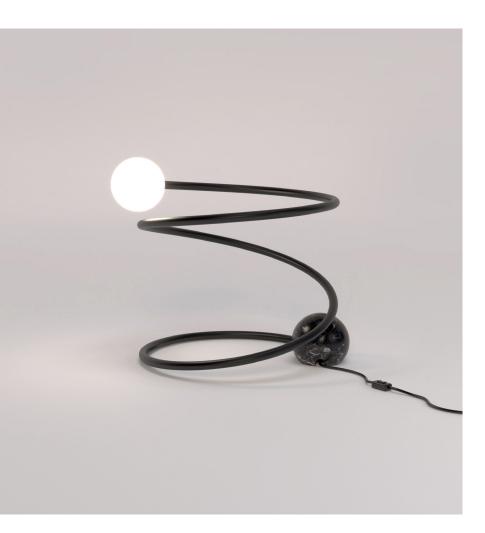

## PRODUCT

Spiral 523 Desk light

MATERIALS AND COLOUR OPTIONS Brushed brass; white glass; marble

## VERSIONS

Brass structure, black marble Brass structure, white marble Brass structure, green marble Nickel structure, black marble Nickel structure, white marble Black structure, green marble Black structure, black marble Black structure, green marble White structure, black marble White structure, white marble White structure, white marble 523OL-D01-BR01 523OL-D01-BR03 523OL-D01-BR03 523OL-D01-NI01 523OL-D01-NI02 523OL-D01-NI03 523OL-D01-ME01 523OL-D01-ME03 523OL-D01-ME04 523OL-D01-ME05 523OL-D01-ME05

## TECHNICAL DETAILS

G9 LED 5W max 110-230V IP20 Light bulb not included

CABLE LENGTH 1,50 m

MADE IN Germany

Sizes in mm. Flat attachments available on request. Variations in colour and size are available for some collections, please contact Areti for more details.