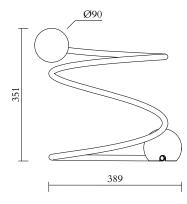

## TECHNICAL DETAILS

G9 LED 5W max 110-230V IP20 Light bulb not included

CABLE LENGTH 1,50 m

MADE IN Germany

Sizes in mm. Flat attachments available on request. Variations in colour and size are available for some collections, please contact Areti for more details.