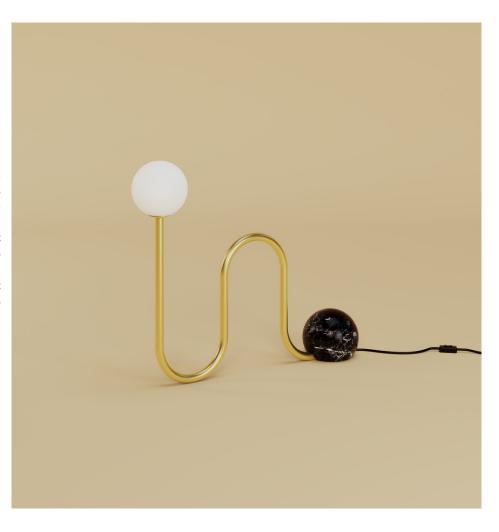

# **PRODUCT**

Curves 524 Desk light

# MATERIALS AND COLOUR OPTIONS

Brushed brass, powder coated metal or nickel; white glass; marble;

# VERSIONS

| Brushed brass tube, black marble | 524OL-D01-BR01 |
|----------------------------------|----------------|
| Brushed brass tube, white marble | 524OL-D01-BR02 |
| Brushed brass tube, green marble | 524OL-D01-BR03 |
| Black tube, black marble         | 524OL-D01-ME01 |
| Black tube, white marble         | 524OL-D01-ME02 |
| Black tube, green marble         | 524OL-D01-ME03 |
| White tube, black marble         | 524OL-D01-ME01 |
| White tube, white marble         | 524OL-D01-ME02 |
| White tube, green marble         | 524OL-D01-ME03 |
| Nickel tube, black marble        | 524OL-D01-NI01 |
| Nickel tube, white marble        | 524OL-D01-NI02 |
| Nickel tube, green marble        | 524OL-D01-NI03 |
|                                  |                |