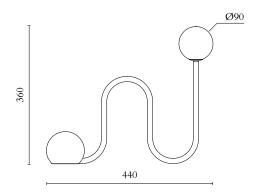

# **PRODUCT**

Curves 524 Desk light

# MADE IN

Germany

Sizes in mm. Flat attachments available on request. Variations in colour and size are available for some collections, please contact Areti for more details.

Our collections are hand made and made to order, small irregularities in shape or surface will occur, they are inherent to the hand made process and should not be seen as flaws. For detailed information on any products: contact@atelierareti.com