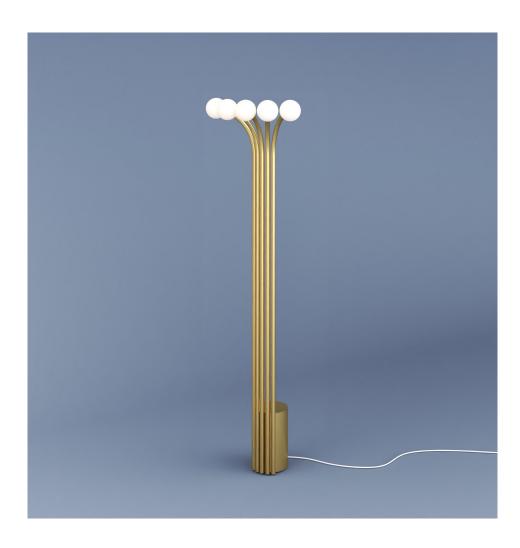

### **PRODUCT**

Fan 565 Floor light

## MATERIALS AND COLOUR OPTIONS

Brushed brass; nickel; white glass

#### **VERSIONS**

Brushed brass structure 565OL-F01-BR01
Nickel structure 565OL-F01-NI01
Black structure 565OL-F01-ME01
White structure 565OL-F01-ME02
Coloured structure 565OL-F01-ME03

#### TECHNICAL DETAILS

5 x G9 LED 5W max 110-230V IP20 Light bulbs not included