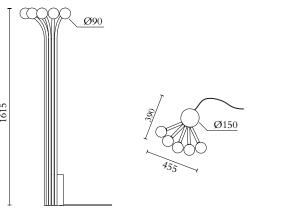

### **PRODUCT**

Fan 565 Floor light

#### TECHNICAL DETAILS

5 x G9 LED 5W max 110-230V IP20 Light bulbs not included

## MADE IN

Germany

Sizes in mm. Flat attachments available on request. Variations in colour and size are available for some collections, please contact Areti for more details.

Our collections are hand made and made to order, small irregularities in shape or surface will occur, they are inherent to the hand made process and should not be seen as flaws. For detailed information on any products: contact@atelierareti.com