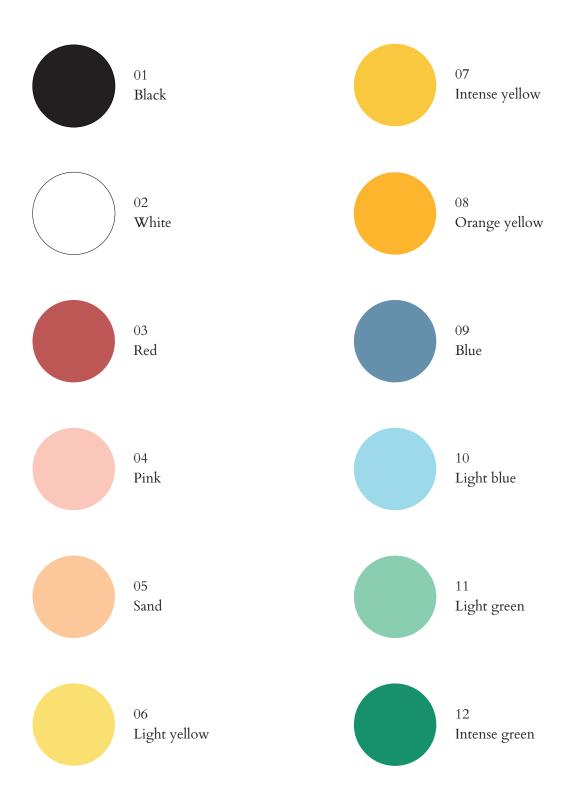

## MATERIALS AND COLOUR OPTIONS

Brushed brass; nickel; white glass

#### **VERSIONS**

Brushed brass structure 565OL-F01-BR01
Nickel structure 565OL-F01-NI01
Black structure 565OL-F01-ME01
White structure 565OL-F01-ME02
Coloured structure 565OL-F01-ME03