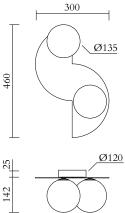

### PRODUCT

Salzburg 570 Wall light

## MATERIALS AND COLOUR OPTIONS

Brass structure; white glass

#### **VERSIONS**

Brass structure 570OL-W02-BR01 Nickel structure 570OL-W02-NI01

### TECHNICAL DETAILS

 $2 \times G9 \text{ LED 5W max}$  110-230VIP20 Light bulbs not included

## MADE IN

Germany

Sizes in mm. Flat attachments available on request. Variations in colour and size are available for some collections, please contact Areti for more details.

Our collections are hand made and made to order, small irregularities in shape or surface will occur, they are inherent to the hand made process and should not be seen as flaws. For detailed information on any products: contact@atelierareti.com