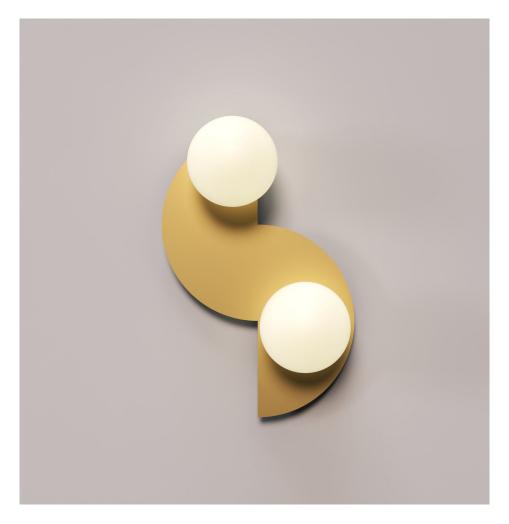

### PRODUCT

Salzburg 570 Wall light

## MATERIALS AND COLOUR OPTIONS

Brass structure; white glass

#### **VERSIONS**

Brass structure 570OL-W02-BR01 Nickel structure 570OL-W02-NI01

### TECHNICAL DETAILS

 $2 \times G9 \text{ LED 5W max}$  110-230VIP20 Light bulbs not included

## MADE IN

Germany

Sizes in mm. Flat attachments available on request. Variations in colour and size are available for some collections, please contact Areti for more details.

Our collections are hand made and made to order, small irregularities in shape or surface will occur, they are inherent to the hand made process and should not be seen as flaws. For detailed information on any products: contact@atelierareti.com