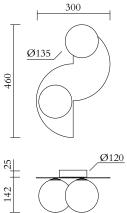

### PRODUCT

Salzburg 570 Wall light

## MATERIALS AND COLOUR OPTIONS

Brass structure; white glass

#### **VERSIONS**

Brass structure 570OL-W01-BR01 Nickel structure 570OL-W01-NI01

### TECHNICAL DETAILS

 $2 \times G9 \text{ LED 5W max}$  110-230VIP20 Light bulbs not included

### MADE IN

Germany

Sizes in mm. Flat attachments available on request. Variations in colour and size are available for some collections, please contact Areti for more details.

Our collections are hand made and made to order, small irregularities in shape or surface will occur, they are inherent to the hand made process and should not be seen as flaws. For detailed information on any products: contact@atelierareti.com