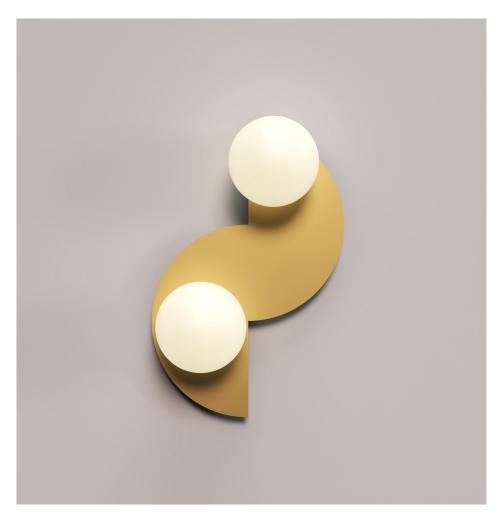

### PRODUCT

Salzburg 570 Wall light

## MATERIALS AND COLOUR OPTIONS

Brass structure; white glass

#### **VERSIONS**

Brass structure 570OL-W01-BR01 Nickel structure 570OL-W01-NI01

### TECHNICAL DETAILS

 $2 \times G9 \text{ LED 5W max}$  110-230VIP20 Light bulbs not included

### MADE IN

Germany

Sizes in mm. Flat attachments available on request. Variations in colour and size are available for some collections, please contact Areti for more details.

Our collections are hand made and made to order, small irregularities in shape or surface will occur, they are inherent to the hand made process and should not be seen as flaws. For detailed information on any products: contact@atelierareti.com