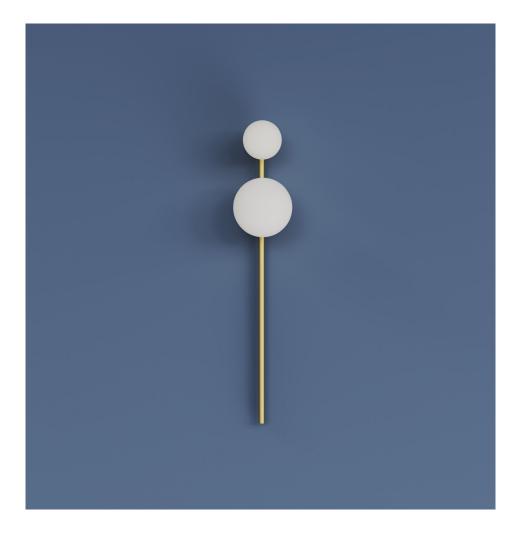

### PRODUCT

Hyazinte 573 Wall light

## MATERIALS AND COLOUR OPTIONS

Brushed brass or nickel, White glass

#### **VERSIONS**

Brushed brass 573OL-W02-BR01 Brushed nickel 573OL-W02-BR01

### TECHNICAL DETAILS

2 x G9 LED max 4W 110-230V IP20 Light bulbs not included