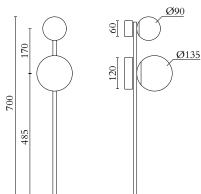

### TECHNICAL DETAILS

2 x G9 LED max 4W 110-230V IP20 Light bulbs not included

## MADE IN

Germany

Sizes in mm. Flat attachments available on request. Variations in colour and size are available for some collections, please contact Areti for more details.

Our collections are hand made and made to order, small irregularities in shape or surface will occur, they are inherent to the hand made process and should not be seen as flaws. For detailed information on any products: contact@atelierareti.com