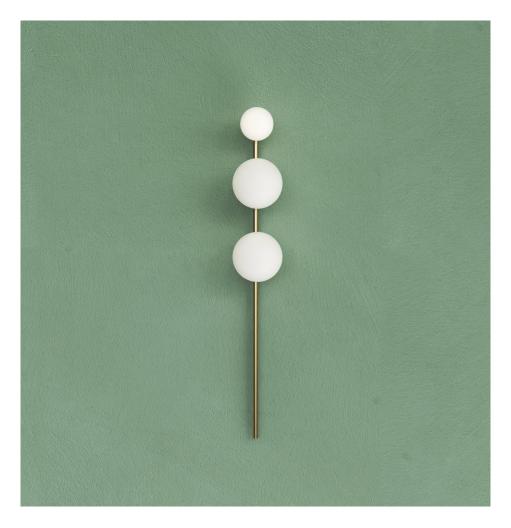

### PRODUCT

Hyazinte 573 Wall light

## MATERIALS AND COLOUR OPTIONS

Brushed brass or nickel, White glass

#### **VERSIONS**

Brushed brass 573OL-W01-BR01 Brushed nickel 573OL-W01-BR01

### TECHNICAL DETAILS

3 x G9 LED max 4W 110-230V IP20 Light bulbs not included