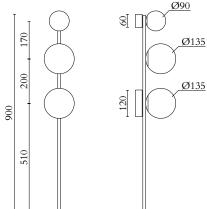

### TECHNICAL DETAILS

3 x G9 LED max 4W 110-230V IP20 Light bulbs not included

### MADE IN

Germany

Sizes in mm. Flat attachments available on request. Variations in colour and size are available for some collections, please contact Areti for more details.

Our collections are hand made and made to order, small irregularities in shape or surface will occur, they are inherent to the hand made process and should not be seen as flaws. For detailed information on any products: contact@atelierareti.com