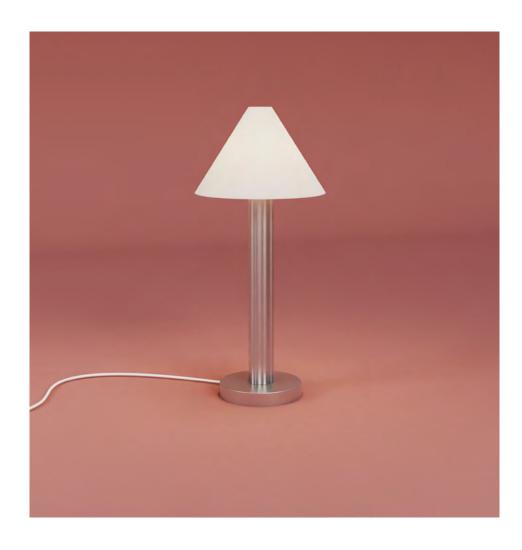

#### **PRODUCT**

Profile variation 575 Desk light

## MATERIALS AND COLOUR OPTIONS

Brushed aluminium or powder coated, fabric

#### **VERSIONS**

 Aluminium
 575OL-D01-AL01

 Black RAL 9005
 575OL-D01-ME01

 White RAL 9016
 575OL-D01-ME02

 Colour
 575OL-D01-ME03