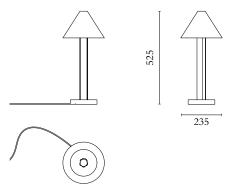

### TECHNICAL DETAILS

G9 LED max 4W 110-230V IP20

## CABLE LENGTH

1,50 m

## MADE IN

Germany

Sizes in mm. Flat attachments available on request. Variations in colour and size are available for some collections, please contact Areti for more details.

Our collections are hand made and made to order, small irregularities in shape or surface will occur, they are inherent to the hand made process and should not be seen as flaws. For detailed information on any products: contact@atelierareti.com